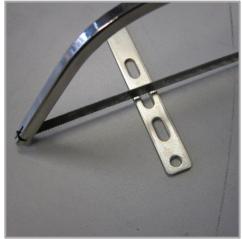

## Installation on the sauter OFL1.0

Variant 2: Attaching to the holding device of the mounting plate

Mounting of the measuring scale on the underside of the inlay plate.

Screw to the holding device of the mounting plate. Required holes in OFL 1.0 are already pre-drilled. If necessary, the length of the magnetic holder must be altered.