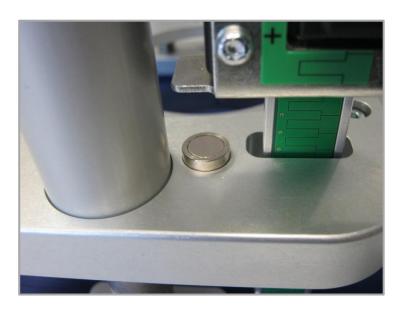

## Installation on the sauter OFL1.0

Variant 1: Installation through the pre-drilled opening on OFL1.0

Guide the scale through the pre-drilled opening on the column for height adjustment.

Fixing of the measuring scale on the underside of the insert plate. The holes for this are already pre-drilled.