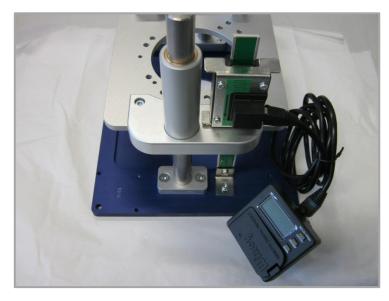

## Installation on the sauter OFL1.0

Variant 2: Attaching to the holding device of the mounting plate

Mounting of the measuring scale on the underside of the inlay plate.

Screw to the holding device of the mounting plate. Required holes in OFL 1.0 are already pre-drilled. If necessary, the length of the magnetic holder must be altered.