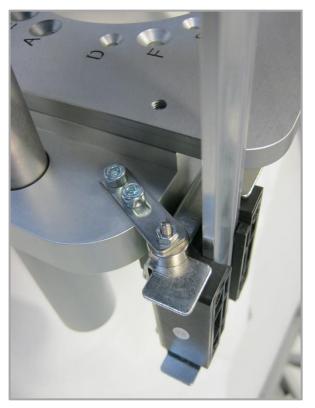

## Installation on the sauter OFL1.0

Variant 2: Attaching to the holding device of the mounting plate

Mounting of the measuring scale on the underside of the inlay plate.

Screw to the holding device of the mounting plate. Required holes in OFL 1.0 are already pre-drilled. If necessary, the length of the magnetic holder must be altered.