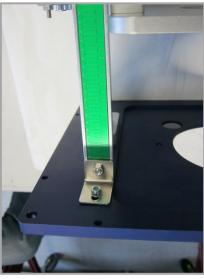

## Installation on the sauter OFL1.0

Variant 2: Attaching to the holding device of the mounting plate

Mounting of the measuring scale on the underside of the inlay plate.

Screw to the holding device of the mounting plate. Required holes in OFL 1.0 are already pre-drilled. If necessary, the length of the magnetic holder must be altered.