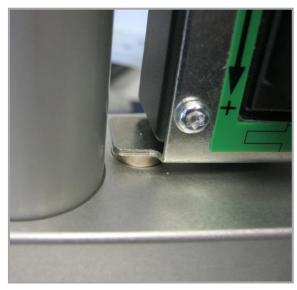

## Installation on the sauter OFL1.0

Variant 1: Installation through the pre-drilled opening on OFL1.0

Guide the scale through the pre-drilled opening on the column for height adjustment.

Fixing of the measuring scale on the underside of the insert plate. The holes for this are already pre-drilled.