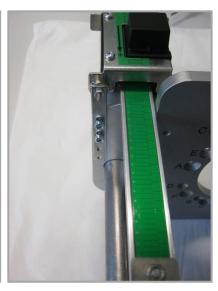

## Installation on the sauter OFL1.0

Variant 1: Installation through the pre-drilled opening on OFL1.0

Guide the scale through the pre-drilled opening on the column for height adjustment.

Fixing of the measuring scale on the underside of the insert plate. The holes for this are already pre-drilled.