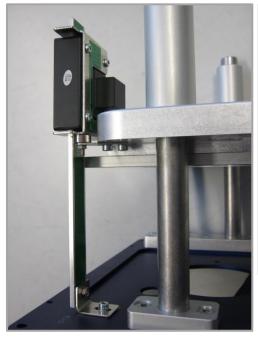

## Installation on the sauter OFL1.0

Variant 1: Installation through the pre-drilled opening on OFL1.0

Guide the scale through the pre-drilled opening on the column for height adjustment.

Fixing of the measuring scale on the underside of the insert plate. The holes for this are already pre-drilled.

## Installation on the sauter OFL1.0

Variant 2: Attaching to the holding device of the mounting plate

Mounting of the measuring scale on the underside of the inlay plate.

Screw to the holding device of the mounting plate. Required holes in OFL 1.0 are already pre-drilled. If necessary, the length of the magnetic holder must be altered.