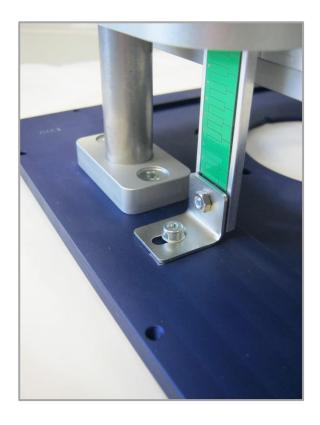

## Installation on the sauter OFL1.0

Variant 2: Attaching to the holding device of the mounting plate

Mounting of the measuring scale on the underside of the inlay plate.

Screw to the holding device of the mounting plate. Required holes in OFL 1.0 are already pre-drilled. If necessary, the length of the magnetic holder must be altered.